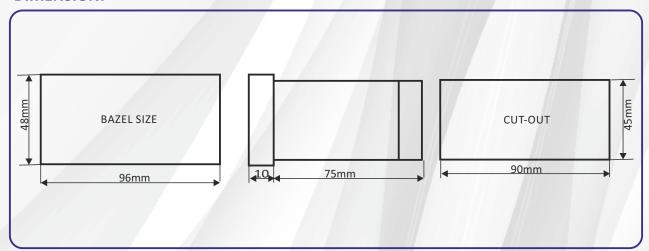

• Housing : ABS Plastics.

• Dimension (Approx) : 96mm X 48mm X 65mm (Depth).

• Cutout : 45mm X 90mm.

• Weight : 250 g.

54, Annapurna Industrial Estate, Tilak Road, Ghatkopar (E), Mumbai - 400 077 India Tel: +91-22-21029911

#### **DIMENSION:**