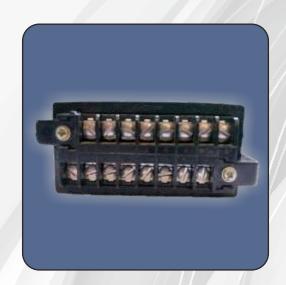

## **Terminal Connections:**

| 230VAC |       |       |      |      |       |     |     |      |
|--------|-------|-------|------|------|-------|-----|-----|------|
| 1      | 2     | 3     | 4    | 5    | 6     | 7   | 8   |      |
| NO-1   | NC-1  | COM-1 | NO-2 | NC-2 | COM-2 | L   | N   |      |
|        | 9     | 10    | 11   | 12   | 13    | 14  | 15  | 16   |
|        | EARTH |       | GND  |      | RST   | PUL | STR | +12V |