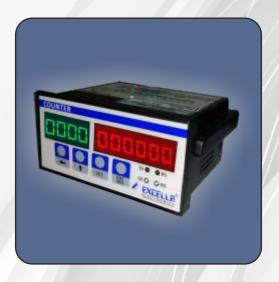

## 4 + 6 Digit Length Counter

#### **TECHNICAL DETAILS:**

- The Four 0.3" inches High Bright Green LED Display is use for Speed & Title display.
- The Six 0.3" inches High Bright Red LED Display is use for length in mtrs.
- TOTAL PRODUCTION in 1000 Mtrs, & TOTAL TIME (Hr. Meter) Display.